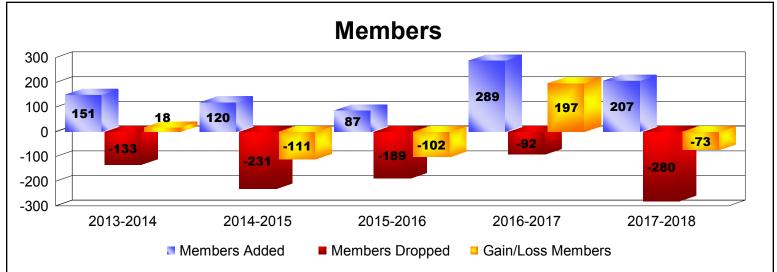

District D 2

As of June 2018 Cumulative

| Year      | New<br>Clubs | Dropped<br>Clubs | Gain/<br>Loss<br>Clubs | New<br>Members | Charter<br>Members | Reinstate<br>Members | Transfer<br>Members | Total<br>Member<br>Added | Total<br>Members<br>Dropped | Gain/<br>Loss<br>Members |
|-----------|--------------|------------------|------------------------|----------------|--------------------|----------------------|---------------------|--------------------------|-----------------------------|--------------------------|
| 2013-2014 | 1            | -2               | -1                     | 119            | 26                 | 2                    | 4                   | 151                      | -133                        | 18                       |
| 2014-2015 | 0            | -3               | -3                     | 67             | 7                  | 44                   | 2                   | 120                      | -231                        | -111                     |
| 2015-2016 | 0            | -3               | -3                     | 57             | 5                  | 21                   | 4                   | 87                       | -189                        | -102                     |
| 2016-2017 | 1            | 0                | 1                      | 188            | 82                 | 18                   | 1                   | 289                      | -92                         | 197                      |
| 2017-2018 | 2            | -1               | 1                      | 141            | 54                 | 6                    | 6                   | 207                      | -280                        | -73                      |
| Average   | 1            | -2               | -1                     | 114            | 35                 | 18                   | 3                   | 171                      | -185                        | -14                      |