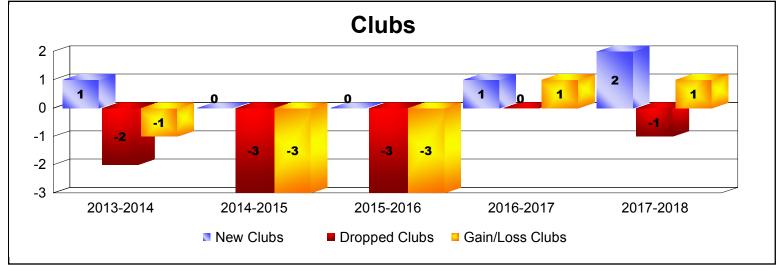

District D 2

As of June 2018 Cumulative

| Year      | New<br>Clubs | Dropped<br>Clubs | Gain/<br>Loss<br>Clubs | New<br>Members | Charter<br>Members | Reinstate<br>Members | Transfer<br>Members | Total<br>Member<br>Added | Total<br>Members<br>Dropped | Gain/<br>Loss<br>Members |
|-----------|--------------|------------------|------------------------|----------------|--------------------|----------------------|---------------------|--------------------------|-----------------------------|--------------------------|
| 2013-2014 | 1            | -2               | -1                     | 119            | 26                 | 2                    | 4                   | 151                      | -133                        | 18                       |
| 2014-2015 | 0            | -3               | -3                     | 67             | 7                  | 44                   | 2                   | 120                      | -231                        | -111                     |
| 2015-2016 | 0            | -3               | -3                     | 57             | 5                  | 21                   | 4                   | 87                       | -189                        | -102                     |
| 2016-2017 | 1            | 0                | 1                      | 188            | 82                 | 18                   | 1                   | 289                      | -92                         | 197                      |
| 2017-2018 | 2            | -1               | 1                      | 141            | 54                 | 6                    | 6                   | 207                      | -280                        | -73                      |
| Average   | 1            | -2               | -1                     | 114            | 35                 | 18                   | 3                   | 171                      | -185                        | -14                      |